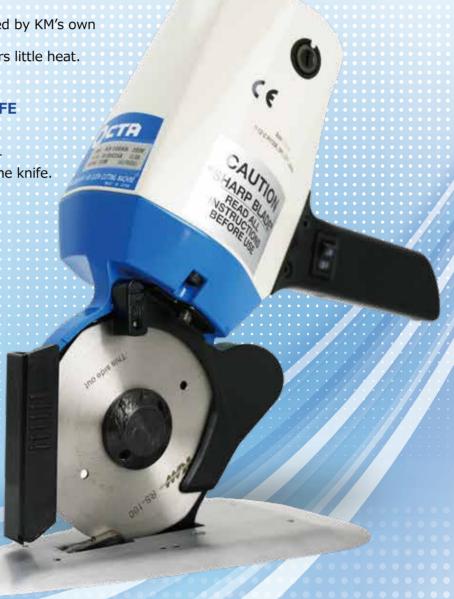

### **Round Knife Cutting**

# RS-100NA

#### **♦**AUTOMATIC KNIFE RE-SHARPENING SYSTEM

Sharpening of knife edge is automatic by pushing switch. The system is also designed for easy replacement of grinding wheel.

#### **♦HIGH POWER ELECTRIC MOTOR**

The high performance electric motor backed by KM's own technology provides exclusive high power.

The air-guide system keeps the motor bears little heat.

## **♦LOWER BLADE MACHANISM AND OCTAGON SHARPED CIRCULAR KNIFE**

"OCTA" gives you really beautiful cut, the achievement of the octagon knife and the carbide tipped and spring loaded lower blade prevents a single piece clogging of the knife.

#### **EXTRA THIN BASE PLATE**

An exclusive extra thin base plate guarantees a precision and a smooth cutting by non-slipping out of the works.

| Knife Size       | 100mm               |
|------------------|---------------------|
| Knife Sharp      | Octagon             |
| Cutting Capacity | 25mm                |
| Net Weight       | 2.9kg               |
| Voltage          | 100V-120V 220V-240V |
| Power            | 100W                |