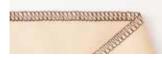

### **Automatic Rolled Hemming**

can now be created quickly and easily with built-in fingertip control. There is no need to change the foot or plate.