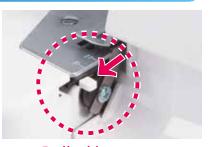

## **Automatic Lower Looper Threading**

allows for easy threading in seconds— simply push the automatic threader up and then thread goes through automatically.