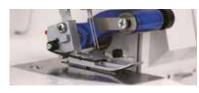

### Adjustable Lower Knife

adjusts the lower knife quickly to change the width of fabric in the seam allowance, for perfect seams and rolled edges.

### Retractable Upper Knife

removes the upper knife so that threading is made safer and easier.