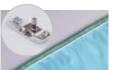

### **Automatic Rolled Hemming**

can now be created quickly and easily with built-in fingertip control. There is no need to change the foot or plate.