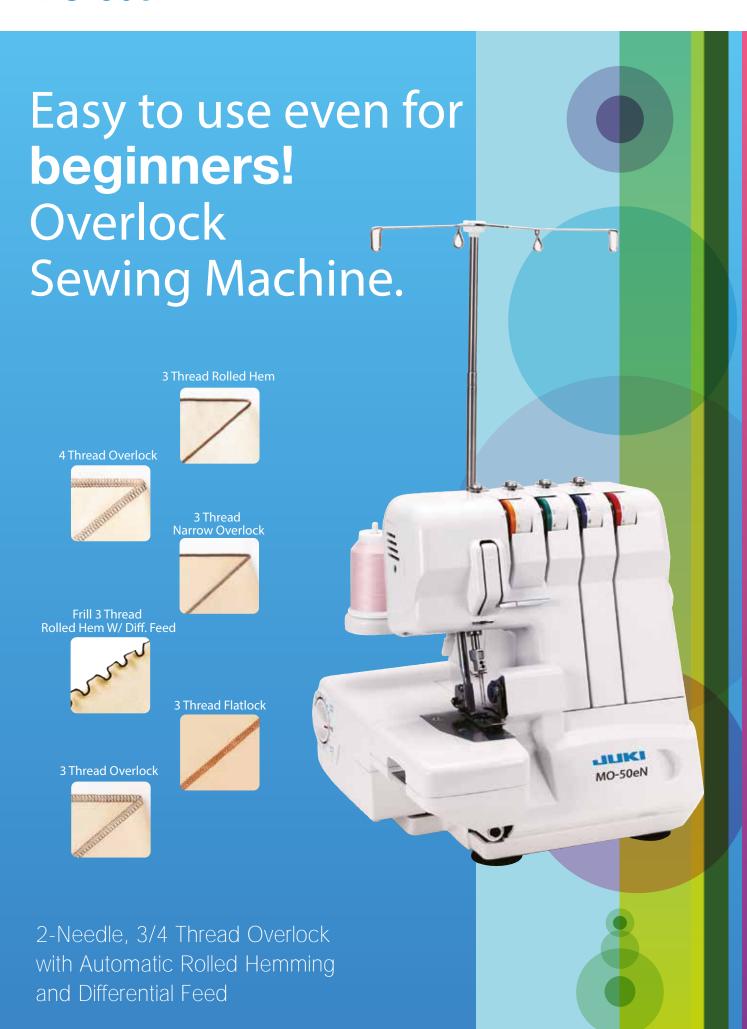

## Adjustable Differential Feed

is easily controlled and adjusted by a dial located on the exterior, left hand side of the machine.